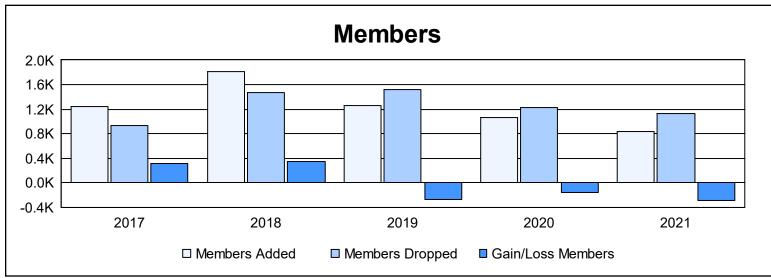

District 3233E2 As of June 2021 Cumulative

| Year      | New<br>Clubs | Dropped<br>Clubs | Gain/<br>Loss<br>Clubs | New<br>Members | Charter<br>Members | Reinstate<br>Members | Transfer<br>Members | Total<br>Member<br>Added | Total<br>Members<br>Dropped | Gain/<br>Loss<br>Members |
|-----------|--------------|------------------|------------------------|----------------|--------------------|----------------------|---------------------|--------------------------|-----------------------------|--------------------------|
| 2016-2017 | 4            | 0                | 4                      | 888            | 182                | 159                  | 13                  | 1,242                    | 934                         | 308                      |
| 2017-2018 | 12           | 6                | 6                      | 1,107          | 492                | 207                  | 6                   | 1,812                    | 1,473                       | 339                      |
| 2018-2019 | 10           | 9                | 1                      | 613            | 328                | 303                  | 15                  | 1,259                    | 1,525                       | -266                     |
| 2019-2020 | 63           | 5                | 58                     | 322            | 551                | 179                  | 15                  | 1,067                    | 1,223                       | -156                     |
| 2020-2021 | 18           | 13               | 5                      | 481            | 215                | 111                  | 27                  | 834                      | 1,130                       | -296                     |
| Average   | 21           | 7                | 15                     | 682            | 354                | 192                  | 15                  | 1,243                    | 1,257                       | -14                      |